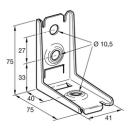

## TECHNICAL DATA

Nominal load: Fshear = 2.5 kN per bracket.

Tightening torque: 40 Nm

Material: Stainless steel A4.

| Codice | Nome         | Peso | Numero di pezzi |
|--------|--------------|------|-----------------|
| 191702 | 75/75/90° A4 | 0.12 | 25              |