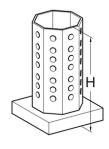

## TECHNICAL DATA

| Туре              | Adapter sizeH [mm] | Mounting Plate size[mm] |  |
|-------------------|--------------------|-------------------------|--|
| ASA F 100 GPL 8kt | 200                | 120 x 120 x 20          |  |