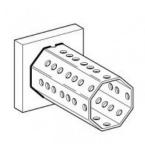

#### APPLICATION

Welding plate with octagonal insert to receive siFramo section. May be implemented into the structural steel design in anticipation of siFramo-frames or used in situ as a connection element when clamping is not an option but hot works are permitted. The octagonal insert allows for full utilisation of beam section within the space required by the Welding Adapter ASA itself.

#### SCOPE OF DELIVERY

Mounting Plate 100 with welded on octagonal joint.