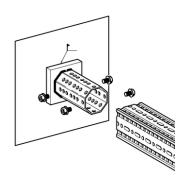

### INSTALLATION

The welding plate of the ASA can be welded directly without previous treatment due to a corrosion-resistant weld-thru coating which is compatible with both the HDG surface of the siFramo section and the health and safety requirements of the welding process. Once the ASA adapter has been connected, the coating may also receive paint without previous treatment. The siFramo section must be connected to the Welding Adapter ASA with 4 x Self Forming Screw FLS.