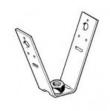

# **ROOF HANGER TRH**

### SCOPE OF DELIVERY

Completely pre-assembled (see drawings). Types M8, M10 with riveted nuts.

Type M8, M10: Riveted nut.

| Туре  | H [mm] | B [mm] | h [mm] | Connection to system |
|-------|--------|--------|--------|----------------------|
| M 8   | 90     | 90     | 75     | M8                   |
| M 10  | 90     | 90     | 75     | M10                  |
| RM 8  | 90     | 90     | 75     | M8                   |
| RM 10 | 90     | 90     | 75     | M10                  |