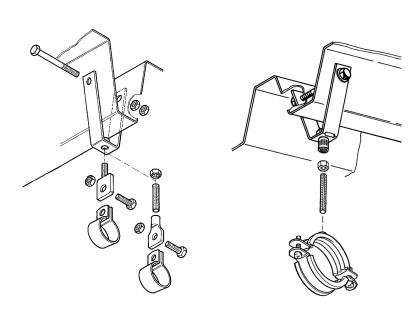

### SCOPE OF DELIVERY

Completely pre-assembled (see drawings). Types M8, M10 with riveted nuts.

### INSTALLATION

For drilling trapezoidal corrugated sheets, we recommend to use the Piercing Tool LOT 3; for fixing,

we recommend and M8x100 (Part No. 138608) cross bolt.

#### Note:

Each through bolt is to be secured by means of a locking nut; the same applies to dynamic loads.

Blind steel rivets or sheet metal screws may not be used in sprinkler systems.