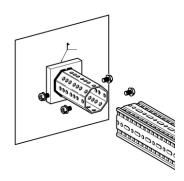

### INSTALLATION

The welding plate of the ASA can be welded directly without previous treatment due to a corrosion-resistant weld-thru coating which is compatible with both the HDG surface of the siFramo section and the health and safety requirements of the welding process. Once the ASA adapter has been connected, the coating may also receive paint without previous treatment. The siFramo section must be connected to the Welding Adapter ASA with 4 x Self Forming Screw FLS.