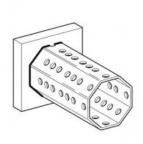

#### **APPLICATION**

Welding plate with octagonal insert to receive siFramo section. May be implemented into the structural steel design in anticipation of siFramo-frames or used in situ as a connection element when clamping is not an option but hot works are permitted. The octagonal insert allows for full utilisation of beam section within the space required by the Welding Adapter ASA itself.

#### SCOPE OF DELIVERY

Mounting Plate 100 with welded on octagonal joint