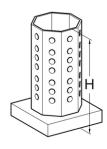

## TECHNICAL DATA

| Туре             | Adapter sizeH [mm] | Mounting Plate size[mm] |  |
|------------------|--------------------|-------------------------|--|
| ASA F 80 GPL 8kt | 160                | 100 x 100 x 20          |  |