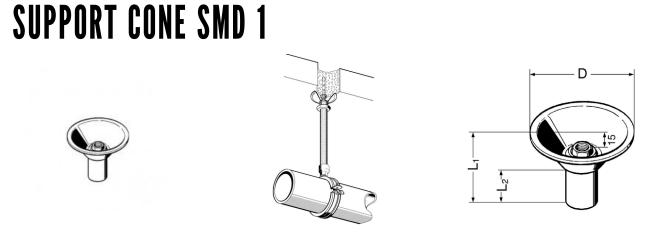

## APPLICATION

Single-point mounting element for use with an anchor for floor, wall and ceiling mounting in M&E services. With its good overall stability, the SMD 1 Support Cone may also be used as a fixed-point mounting element in certain areas. In that case the permissible values for the lateral forces indicated in the characteristic curve are to be taken into consideration. This also applies to wall mounting situations. When used as fixed-point mounting element the pipe clamp is to be connected directly to the support tube. When used as a normal, rigid mounting element, a grub screw may be used between support tube and pipe clamp for height adjustment.

| × |      |                      |                                  |        |         |         |
|---|------|----------------------|----------------------------------|--------|---------|---------|
|   | Туре | Connection to system | Connection to building structure | D [mm] | L1 [mm] | L2 [mm] |

| Туре          | Connection to system | Connection to building structure | D [mm] | L1 [mm] | L2 [mm] |
|---------------|----------------------|----------------------------------|--------|---------|---------|
| SMD1 M12 F8   | M12                  | M8                               | 92     | 71      | 46      |
| SMD1 M16 F10  | M16                  | M10                              | 92     | 65      | 39      |
| SMD1 1/2" F10 | 1/2"                 | M10                              | 92     | 60      | 34      |
| SMD1 3/4" F12 | 3/4"                 | M12                              | 92     | 60      | 36      |