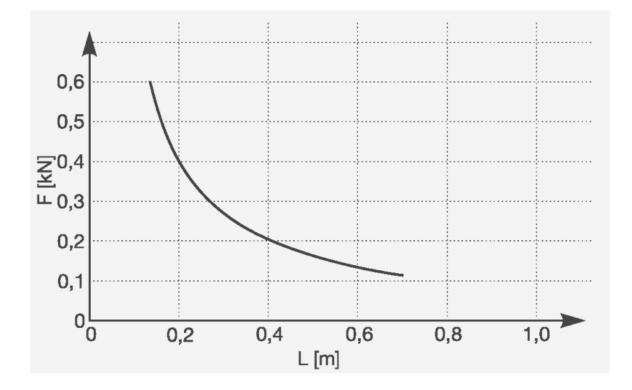

## Application

To be used for installing crossbars between two channels 27 or as base unit for projecting channels.

Note: When assembling version MH as cantilever, consider sufficient bracing of the channel. In case of tension load Fz at channel slot, screws must be displaced.

Max. adm. load for assembly on ceilings in vertical direction: 0,8 kN.

Material: Steel, electro-galvanised.

| Тіро  | Kg  | Pezzi per confezione | Codice Articolo |
|-------|-----|----------------------|-----------------|
| MH 27 | 0.2 | 25                   | 198858          |
| MV 27 | 0.2 | 25                   | 198865          |