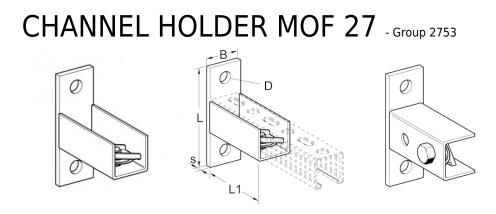

## Application

To be used for installing crossbars between two channels 27 or as base unit for projecting channels.

Note: When assembling version MH as cantilever, consider sufficient bracing of the channel. In case of tension load Fz at channel slot, screws must be displaced.

## Scope of delivery

Completely assembled. Installation Position the channel into the U-profile. Click in the speed nut by pushing on the bolt head and tighten with 10 Nm.

**Technical Data** 

Adm. anchor loads to be respected.

Max. adm. load for assembly on ceilings in vertical direction: 0,8 kN.

Material: Steel, electro-galvanised.

| Тіро  | Kg  | Pezzi per confezione | Codice Articolo |
|-------|-----|----------------------|-----------------|
| MH 27 | 0.2 | 25                   | 198858          |
| MV 27 | 0.2 | 25                   | 198865          |