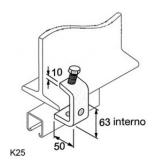

## **Technical data**

The plate's dimensions follow these standard (any differences from the standard are highlighted):

Tickness: 10 mm

ø hole: 13,5 mm

Distance between hole and ends: 20 mm

Width: 41 mm

Hot galvanized HCP.