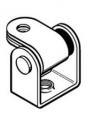

## SOUND ABSORBER SDE 0 - Group 1610

## **Application**

May be used for ventilation systems and other M&E services, mainly for direct ceiling attachment.

Can be combined with other support components such as Ducting Angles, Pipe Clamps, Channels or special structures. May also function as an efficient band hanger when turned by 180°.