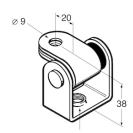

## **Technical Data**

Working load: 1.0kN

Sound absorption insert: SBR7EPDM (black)

Hardness: 45+/-5° Shore

Temperature range: -50°C up to +110°C

Class: B2 according to DIN 4102

Sound absorption value: Up to 15 dB(A)

Material: Steel, electro-galvanised.

| Тіро      | Kg   | Pezzi per confezione | Codice Articolo |
|-----------|------|----------------------|-----------------|
| SDE 0 M 8 | 0.07 | 100                  | 105068          |
| SDE 0 M10 | 0.07 | 100                  | 105077          |