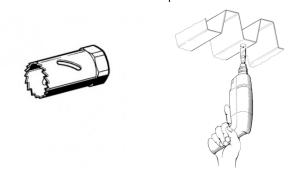

### **Application**

Instrument for making holes for Sikla Toggle Studs.

## **Scope of delivery**

Without Holder and Centre Drill.

#### Installation

For boring purposes, screw the Hole Saw to a holder with centre drill (to be ordered separately).