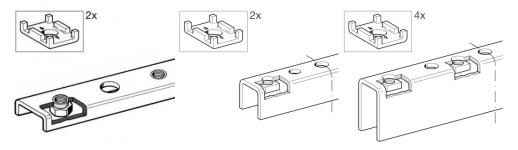

## **Application**

Channel Connector for easy and safe extension or joining of Channels on site or for pre-assembly in workshops. The overall design ensures there is no static weak point near the Channel Connector when connecting single channels. For single channels, the figures for channels are applicable.

## **Scope of delivery**

Holding Brackets 41 and Hexagon Bolts are supplied in bulk.

### Installation

To guarantee the static values, the supplied elements have to be used. For extension of double channels, see advice brochure "Installation Guidelines".