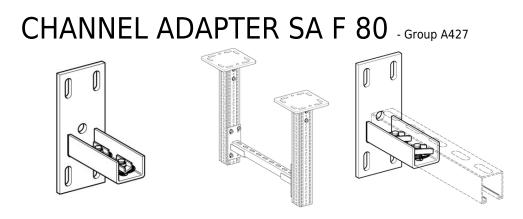

## Application

Interface element to enable a stiff and solid connection between the siFramo profile and strut channel of the international 41/41 mm standard. The 41/41 Channel Adapter SA F80 is equipped with automatically locking spring nuts which means that no accessories from the strut channel's range are required in order to make the connection.

## Installation

The Channel Adapter SA F 80-41 requires 4 x Self Forming Screw FLS in order to be connected to the siFramo profile. The strut channel must be inserted with the slot first whilst pressing the two bolt's heads triggering an automatic 90°-locking operation of the two channel spring nuts. The strut channel is now securely held and can be adjusted. Finally the two screws must be tightened with the appropriate torque for the strut channel used.