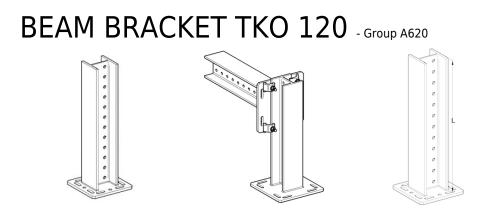

#### **Application**

Element for mounting to floors, ceilings or walls, or for assembling crossbars. Types TKO 120 x 1500, 2000 and 3000 are not suitable for cantilever arrangements.

#### Installation

Depending on the situation, different options are recommended:

a) Fixation to building structure using 4 heavy duty anchors M12;

b) Frictional connection to steel beams (flange width 80 - 120 mm) with Assembly Set 5P M12 S;

c) Interlocking connection to further Beam Brackets by means of Bracket Plates FV100/120.

The ø 13 mm holes following a 50 mm grid allow the combination with other products using M12 bolts.

Configuration: Base plate welded to IPB120.

Material: Steel, hot-dipped galvanised.