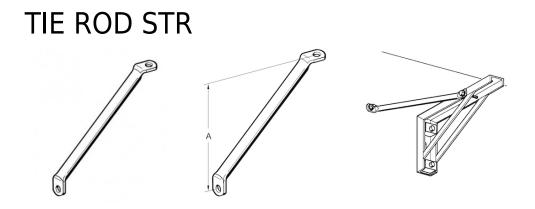

## Application

Tie Rods cater for the lateral forces applied to Support Brackets. Such lateral forces always occur when pipes are laid, in particular when sliding elements are fixed onto Support Brackets, and must be safely absorbed by means of Tie Rods fixed to the brackets.

## Installation

Fix the Tie Rod to the bore especially made for such purpose at the overhanging leg of the Support Bracket using the recommended hexagon bolt (see table).