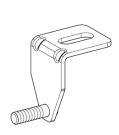

## **Application**

Ducting Angle for a direct installation to the flange of rectangular ventilation ducts. Due to this external connection it's not necessary to penetrate the duct, therefore flow losses do not occur. In addition there are no leakages and flow noises. No disturbing screw tips interfere with cleaning operations.

The Ductings Angles LUW F exceed the demands of VDI Standard 6022 (Hygiene requriements for ductings)

Type LUW SF is suitable for soundproof duct installations according to DIN 4109.

The slot allows adjustment facilities to compensate drill hole differences and construction tolerances.