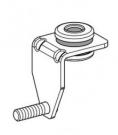

## **Application**

Ducting Angle for a direct installation to the flange of rectangular ventilation ducts. Due to this external connection it's not necessary to penetrate the duct, therefore flow losses do not occur. In addition there are no leakages and flow noises. No disturbing screw tips interfere with cleaning operations.

### Scope of delivery

With a pre-assembled sound absorption head

#### Installation

The ventilation duct could be connected directly to the pre-assembled grub screw.