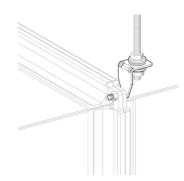

## **Application**

Ducting Angle for a direct installation to the flange of rectangular ventilation ducts. Due to this external connection it's not necessary to penetrate the duct, therefore flow losses do not occur. In addition there are no leakages and flow noises. No disturbing screw tips interfere with cleaning operations.

#### Installation

The ventilation duct could be connected directly to the pre-assembled grub screw.