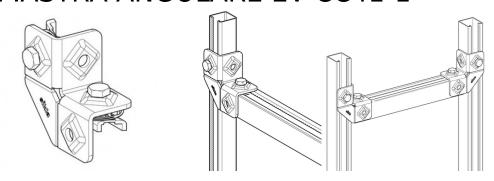

# PIASTRA ANGOLARE EV CC41-1

## **Application**

Pre-assembled connecting element for frame structures made of channels.

High-speed assembly system for 90° structures of Channels MS 41.

Locks automatically by pushing down the bolt head and at the same time supports its own weight. Secure, form-locking, non-positive connection. Serrated speed nut with

clamping bolt M10. Ideal shaping and high-strength material for high stiffness.

Flexible direction of the channel opening.

#### Installation

To be used in pairs.