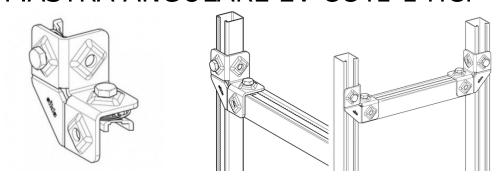

# PIASTRA ANGOLARE EV CC41-1 HCP

## **Application**

Pre-assembled connecting element for frame structures made of channels.

High-speed assembly system for 90° structures of Channels MS 41.

Locks automatically by pushing down the bolt head and at the same time supports its own weight. Secure, form-locking, non-positive connection. Serrated speed nut with

clamping bolt M10. Ideal shaping and high-strength material for high stiffness.

Flexible direction of the channel opening.

#### Installation

To be used in pairs.